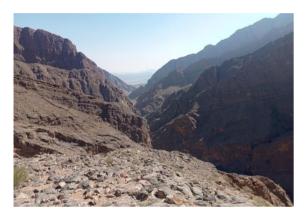

## ✓ Hike up to Jebel Akhdar (8 hours)

A long but very beautiful hike which takes us from the Samail Gap to the high plateau of Jebel Akhdar. We first follow the wadi bed sometimes on the falaj, sometimes bouldering. We then have a long quite steep ascent on a good path with great views until we reach a high village. Scenery is great with impressive vertical cliffs.