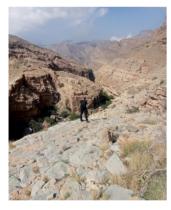

## ✓ Hike up to Jebel Akhdar (8 hours)

A long but very beautiful hike which takes us from the Samail Gap to the high plateau of Jebel Akhdar. We first follow the wadi bed sometimes on the falaj, sometimes bouldering. We then have a long quite steep ascent on a good path with great views until we reach a high village. Scenery is great with impressive vertical cliffs.

- Level 4\*

- Walking time : 6 to 7 hours - Height differrence : +1300m/-0m