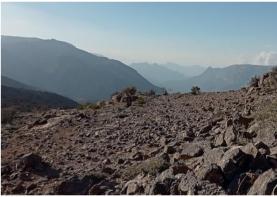

## ✓ Hike to a remote palm garden in a canyon (6 hours)

₽ Jebel Akhdar

We start from a village located at an height of 2000 m and we walk the same way as the villagers who go work in the gardens, some 700 meters down. After 2 hours walk we finally discover the gardens where grow palm, lime, banana tree, garlic, and sweet potatoes. The place is really beautiful. We come back another way to another village located on the plateau.

- Level 3\*
- Walking time : 4 to 5 hours - Height differrence : +500m/-650m
- Transfer to Nizwa (1 hour 30 90 Km)