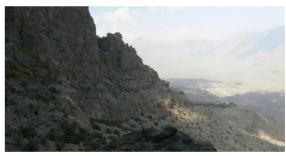

#### ✓ Hike up to Jebel Akhdar (7 hours)

₽ Jebel Akhdar

A nice hike, not too much difficult, except in one steep place, offering us great views over the north flank of the Western Hajar. We start at a village located at 1400m above sea level, where apricots and peaches do particularly well, and reach an upper village located at 2200m, where main grown trees are pomogranates and wallnuts.

- Level 3\*

- Walking time : 5 to 6 hours- Height difference : +800m/-450m