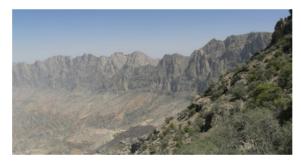

## ✓ Hike up to Jebel Akhdar (8 hours)

A long but very beautiful hike which takes us from the Samail Gap to the high plateau of Jebel Akhdar. We first follow the wadi bed sometimes on the falaj, sometimes bouldering. We then have a long quite steep ascent on a good path with great views until we reach a high village. Scenery is great with impressive vertical cliffs.

- Level 4\*

- Walking time : 6 to 7 hours - Height differrence : +1300m/-0m