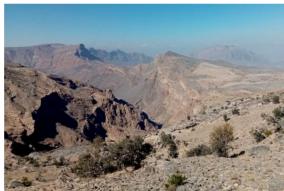

#### ✓ Hike up to Jebel Akhdar (7 hours)

₽ Jebel Akhdar

A nice hike, not too much difficult, except in one steep place, offering us great views over the north flank of the Western Hajar. We start at a village located at 1400m above sea level, where apricots and peaches do particularly well, and reach an upper village located at 2200m, where main grown trees are pomogranates and wallnuts.

- Level 3\*

- Walking time : 5 to 6 hours- Height difference : +800m/-450m