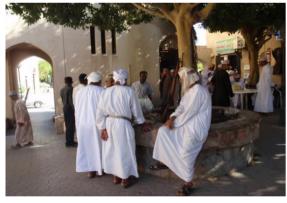

#### ✓ Souq of Nizwa (1 hour 30)

₽ Nizwa

Nizwa is a major city of Oman located at the foot of the mointains in the interior. In the past it was the capital of the country and remains the cultural center of the country for mountain people. The Souq was rehabilitated some 15 years ago. Friday is the market day, called 'Souq Al Jumaa', and brings visitors from the nearby mountains as well as bedous from the desert side. The livestock souq is particularly worth a visit. But you find also the fish souq, vegetable souq, meat souq, as well as some people saling moutain honey, dates, incense, and anything you might need.