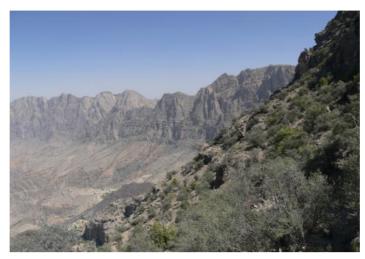

## ✓ Hike up to Jebel Akhdar (8 hours)

A long but very beautiful hike which takes us from the Samail Gap to the high plateau of Jebel Akhdar. We first follow the wadi bed sometimes on the falaj, sometimes bouldering. We then have a long quite steep ascent on a good path with great views until we reach a high village. Scenery is great with impressive vertical cliffs.

#### ✓ Hike up to Jebel Akhdar (7 hours)

₽ Jebel Akhdar

A nice hike, not too much difficult, except in one steep place, offering us great views over the north flank of the Western Hajar. We start at a village located at 1400m above sea level, where apricots and peaches do particularly well, and reach an upper village located at 2200m, where main grown trees are pomogranates and wallnuts.