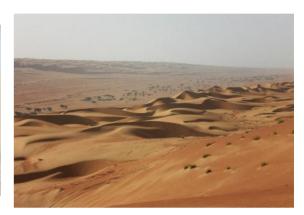

#### ✓ Sunset in the dunes (1 hour)

₽ Wahiba Desert

We start a walk across the dunes in late afternoon. The heat isn't too strong anymore and the sunlight is the more beautiful. The setting sun always gives changing colour to the sand and the shades. This a great unforgetable time.

## → Hiking in the Wahiba Sands (6 hours)

₩ Wahiba Desert

We start walking early morning when the sun is not too strong. We walk some 3-4 hours in this wonderful lanscape of sand dunes. Around twelve, when the sun reaches its highest point, we stop to have lunch and rest under the shade. At the end of the afternoon we start walking again around our camp to see sunset. In the desert, the walking time is only informative and we can adapt the length of the stages according to the group.