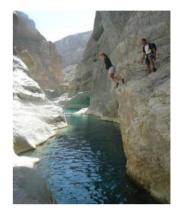

## ✓ Aquatic hiking in wadi Al Hwir (5 hours)

₩ Wadi Bani Khalid

An easy quatic hike in one of the most beautiful wadis of oman. We start from an oasis in the valley. We walk across its luxuriant palm garden to reach he entrance of the garden. We then walk between large boulders to arrive to 2 wonderful pools with waterfalls. In one of these we can jump from 10 meters. We keep on walking in the water and the swim several long pools (until 300 meters). The valley then widens and we discover another oasis.