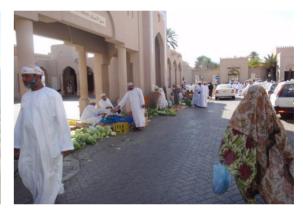

#### ✓ Souq of Nizwa (1 hour 30)

₽ Nizwa

Nizwa is a major city of Oman located at the foot of the mointains in the interior. In the past it was the capital of the country and remains the cultural center of the country for mountain people. The Souq was rehabilitated some 15 years ago. Friday is the market day, called 'Souq Al Jumaa', and brings visitors from the nearby mountains as well as bedous from the desert side. The livestock souq is particularly worth a visit. But you find also the fish souq, vegetable souq, meat souq, as well as some people saling moutain honey, dates, incense, and anything you might need.