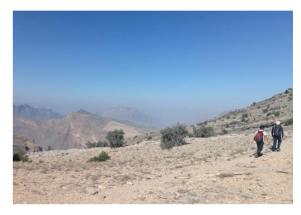

## ✓ Hike up to Jebel Akhdar (8 hours)

A long but very beautiful hike which takes us from the Samail Gap to the high plateau of Jebel Akhdar. We first follow the wadi bed sometimes on the falaj, sometimes bouldering. We then have a long quite steep ascent on a good path with great views until we reach a high village. Scenery is great with impressive vertical cliffs.

- Level 4\*

- Walking time : 6 to 7 hours - Height differrence : +1300m/-0m