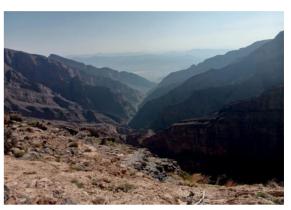

## ✓ Hike up to Jebel Akhdar (8 hours)

A long but very beautiful hike which takes us from the Samail Gap to the high plateau of Jebel Akhdar. We first follow the wadi bed sometimes on the falaj, sometimes bouldering. We then have a long quite steep ascent on a good path with great views until we reach a high village. Scenery is great with impressive vertical cliffs.

- Level 4\*

- Walking time : 6 to 7 hours - Height differrence : +1300m/-0m