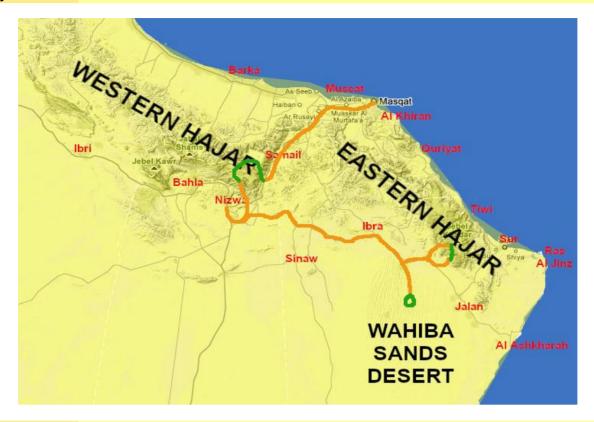

#### **Itinerary**

Jebel Akhdar - Wadi Mistal - Nizwa - Wahiba Desert - Wadi Bani Khalid