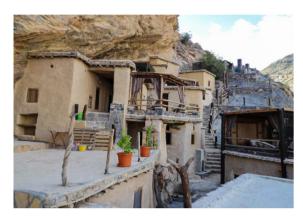

#### Mountain guesthouse

Overnight in a beautifully renovated guesthouse in an old troglodyte village. The village is built under a cliff.

Standard Room

breakfast & dinner at the accomodation

OMAN HIKING EXPRESS 6 / 10