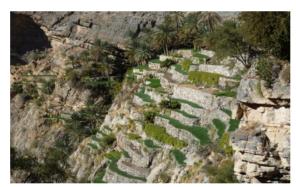

## ✓ Hike to a remote palm garden in a canyon (6 hours)

₽ Jebel Akhdar

We start from a village located at an height of 2000 m and we walk the same way as the villagers who go work in the gardens, some 700 meters down. After 2 hours walk we finally discover the gardens where grow palm, lime, banana tree, garlic, and sweet potatoes. The place is really beautiful. We come back another way to another village located on the plateau.